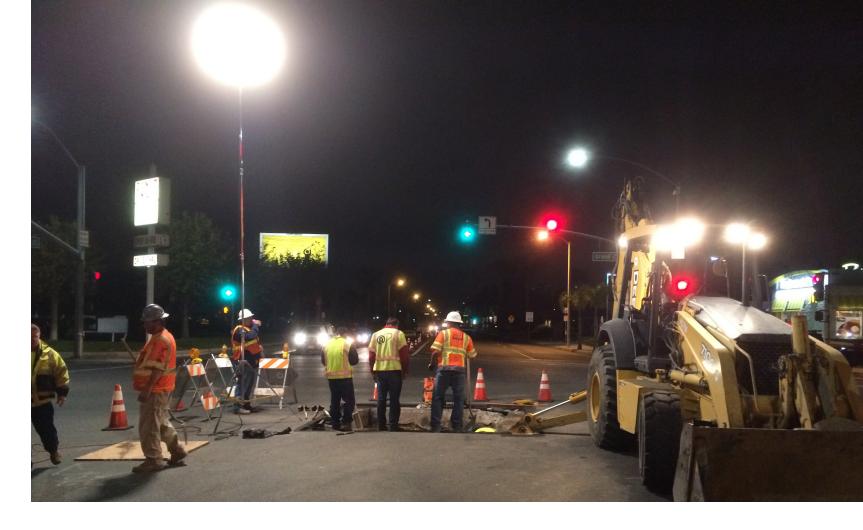

# airstar

SIROCCO 2-M 600W LED



# MAIN FEATURES

Self-inflating lighting balloon

Safety lighting

Medium size

## **STRENGTHS**

LED lamps

60 000 lm on 1 kVA generator

Hot restrike

Multi-lamps

## **APPLICATIONS**

Industrial maintenance

Road works

Rescue teams

# SIROCCO 2-M 600W LED



#### **LIGHTING DATA**

| Open core area lighting requirement (EN1838 norm)                                | 17,100 sq/ft |
|----------------------------------------------------------------------------------|--------------|
| Very low risk area lighting requirement for safety and security (EN12464-2 norm) | 7,525 sq/ft  |
| Light under the balloon (2.5 m high)                                             | 46.5 fc      |
| Maximum lumen                                                                    | 60,000 lm    |
| Colour te