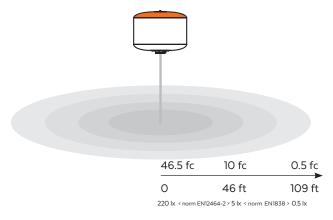

#### **LIGHTING DATA**

| Open core area lighting requirement (EN1838 norm)                                | 17,100 sq/ft |
|----------------------------------------------------------------------------------|--------------|
| Very low risk area lighting requirement for safety and security (EN12464-2 norm) | 7,525 sq/ft  |
| Light under the balloon (2.5 m high)                                             | 46.5 fc      |
| Maximum lumen                                                                    | 60,000 lm    |
| Colour temperature: daylight                                                     | 6,000°K      |