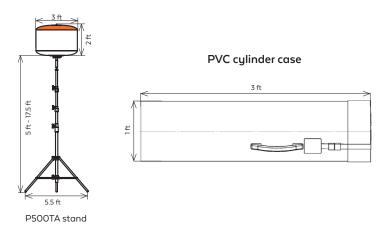

#### **DIMENSIONS & PACKAGING**

#### PVC cylinder case

| Total weight without stand | 33 lbs   |
|----------------------------|----------|
| Net weight balloon only    | 26.5 lbs |

Full set lighting balloon with one repair patch kit, one user manual and one glove in a PVC cylinder case