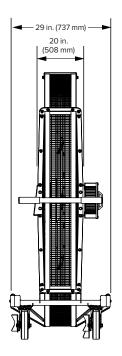

## DESIGNED BY BIG ASS CUSTOMERS. BUILT BY BIG ASS FANS.

- Construction Preassembled, 6.5-foot (2 m) steel frame and OSHAcompliant cage for protection in the toughest of environments; all-terrain wheels with rubber tread.
- Power Supply 25-foot (7.6 m) cord and plug to fit into standard power supplies; optional 10-foot (3 m) cord available.
- Motor and Controller Whisper-quiet, direct drive; variable speed control.
- Airflow Creates airflow that spans one-third the length of a football field (120 feet or 36.6 meters).
- **Environment** Wet-rated for indoor or outdoor use (IPX5)<sup>1</sup>.
- Maintenance Washdown construction to hose down for easy cleaning.