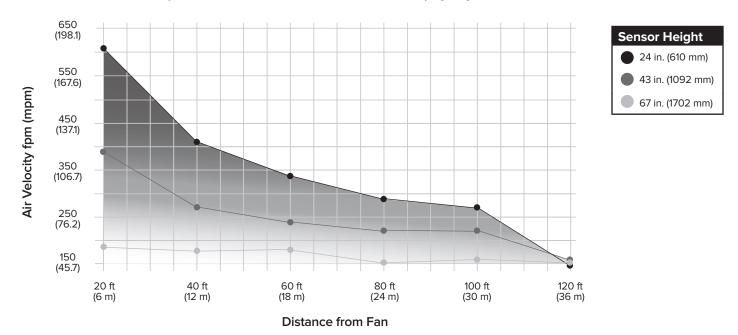

## **AIRFLOW VELOCITY**

The three lines show air velocity from the center of the fan at three sensors of varying height.

## **AIRFLOW DISTANCE**

Shaded areas represent cooling up to 120 feet (36.6 meters). That's one-third the length of a football field! Darker shading indicates faster air velocity.

Testing was performed in a controlled environment. Actual airflow may vary due to environmental factors.