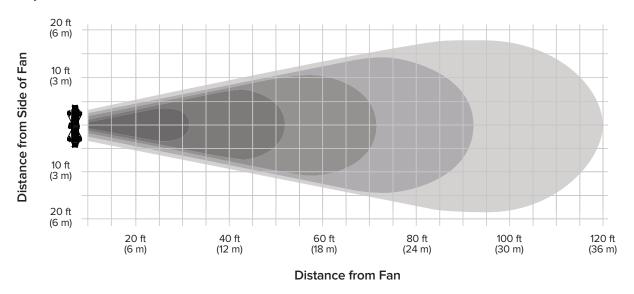

## **AIRFLOW DISTANCE**

Shaded areas represent cooling up to 120 feet (36.6 meters). That's one-third the length of a football field! Darker shading indicates faster air velocity.

Testing was performed in a controlled environment. Actual airflow may vary due to environmental factors.