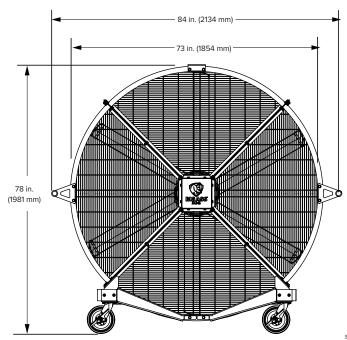

## DESIGNED BY BIG ASS CUSTOMERS. BUILT BY BIG ASS FANS.

- Construction Preassembled, 6.5-foot (2 m) steel frame and OSHAcompliant cage for protection in the toughest of environments; all-terrain wheels with rubber tread.
- Power Supply 25-foot (7.6 m) cord and plug to fit into standard power supplies; optional 10-foot (3 m) cord available.
- Motor and Controller Whisper-quiet, direct drive; variable speed control.
- Airflow Creates airflow that spans one-third the length of a football field (120 feet or 36.6 meters).
- **Environment** Wet-rated for indoor or outdoor use (IPX5)<sup>1</sup>.
- Maintenance Washdown construction to hose down for easy cleaning.